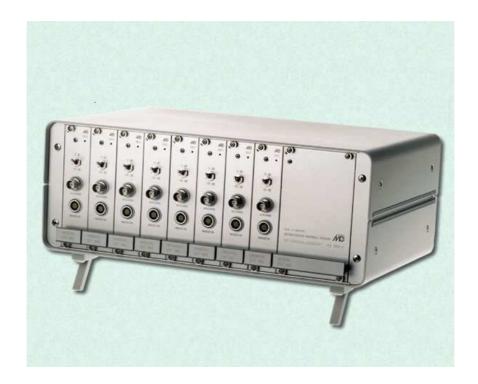

## 8- Channel Measuring Microphone Power Supply MN 960 – 8

The MN960-8 provides the necessary voltages to power the preamplifier and the DC polarization voltage for 8 microphones. A LED on the front plate of the slot shows the internal 12 V power supply voltage.

On the rear side of the PSU you can find the on/off switch and the fuse. It is possible to change the operating voltage from 115 V to 230 V. The power supply should be protected from humidity to increase the reliability.